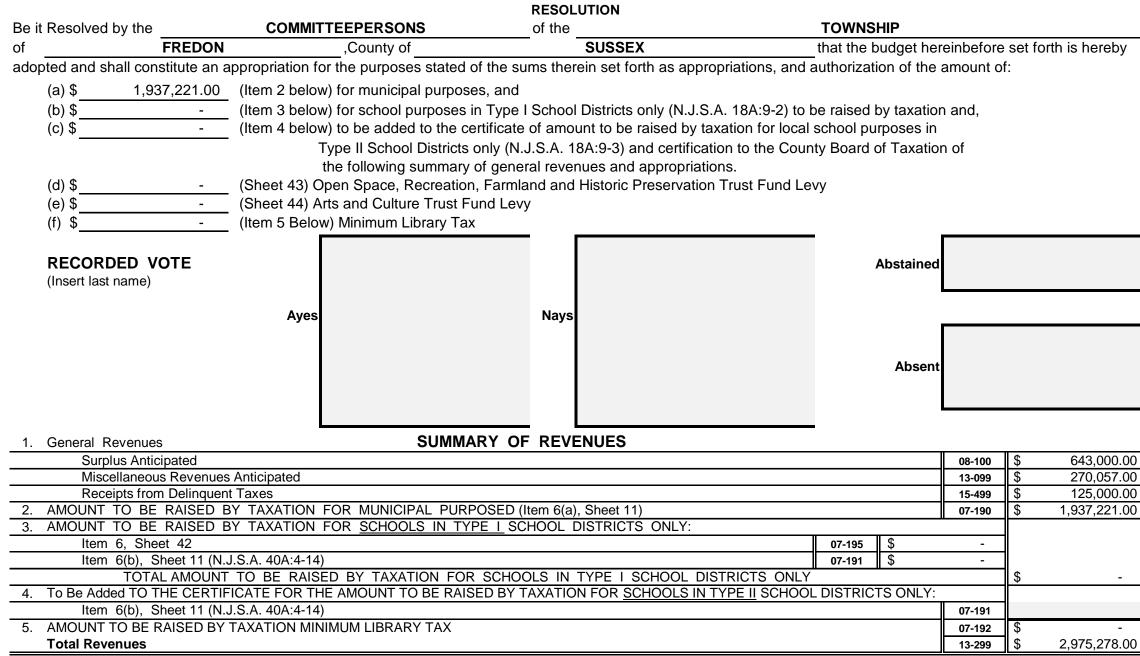

|                              |
|                      | -                             |                                          |                    | -                                   |                         |                                              |               |                                       |                              |
| TOTAL - ALL PROJECTS | 1,303,134.00                  | 135,000.00                               | 700,200.00         | 237,989.00                          | -                       | 229,945.00                                   | -             | -                                     |                              |

Sheet 40d - Totals

## Local Unit

#### TOWNSHIP OF FRED

ON

7d School -C - 5

#### **SECTION 2-UPON ADOPTION FOR YEAR 2022**



Sheet 41

## SUMMARY OF APPROPRIATIONS

| ENERAL APPROPRIATIONS:                                                                      | хххххх | хх | xxxxxxxxxx |
|---------------------------------------------------------------------------------------------|--------|----|------------|
| Within "CAPS"                                                                               | хххххх | хх | xxxxxxxxx  |
| (a & b) Operations Including Contingent                                                     | 34-201 | \$ | 1,987,099. |
| (e) Deferred Charges and Statutory Expenditures - Municipal                                 | 34-209 | \$ | 143,950.   |
| (g) Cash Deficit                                                                            | 46-885 | \$ | -          |
| Excluded from "CAP