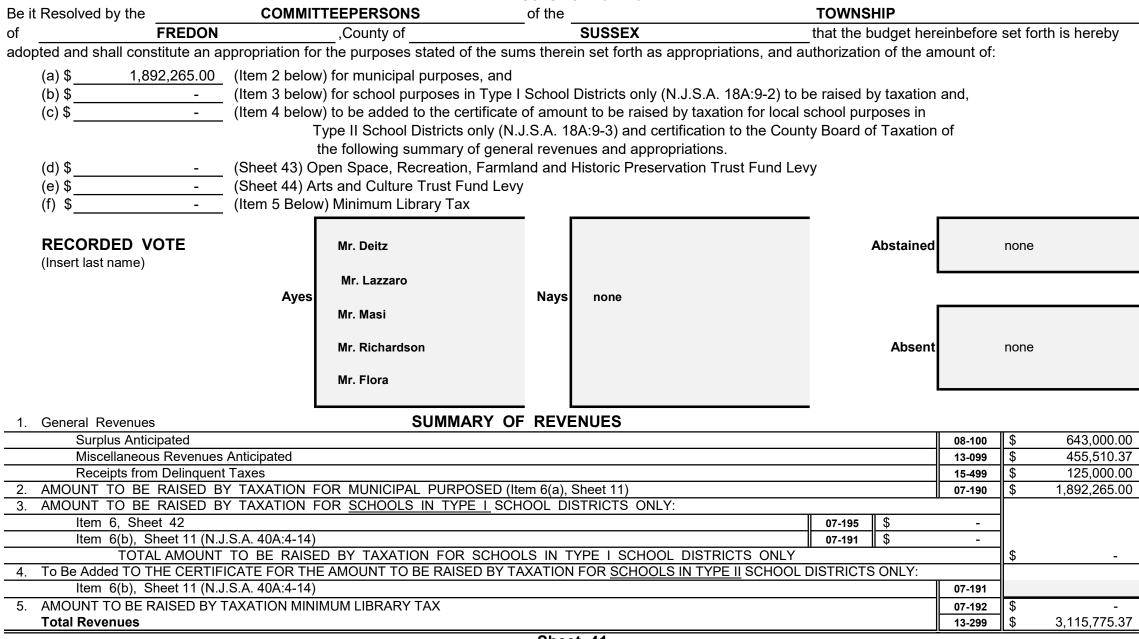

### **Revenue and Appropriations Summaries**

| Summary of Revenues                            | Anticipated  |              |  |  |  |  |
|------------------------------------------------|--------------|--------------|--|--|--|--|
|                                                | 2021         | 2020         |  |  |  |  |
| 1. Surplus                                     | 643,000.00   | 643,000.00   |  |  |  |  |
| 2. Total Miscellaneous Revenues                | 455,510.37   | 463,644.99   |  |  |  |  |
| 3. Receipts from Delinquent Taxes              | 125,000.00   | 125,000.00   |  |  |  |  |
| 4. a) Local Tax for Municipal Purposes         | 1,892,265.00 | 1,846,112.00 |  |  |  |  |
| b) Addition to Local School District Tax       |              |              |  |  |  |  |
| c) Minimum Library Tax                         |              |              |  |  |  |  |
| Tot Amt to be Rsd by Taxes for Sup of Muni Bnd | 1,892,265.00 | 1,846,112.00 |  |  |  |  |
| Total General Revenues                         | 3,115,775.37 | 3,077,756.99 |  |  |  |  |

#### CAP

|                                 |                                  | Governing Body Me | mbers       |
|---------------------------------|----------------------------------|-------------------|-------------|
| John Flora<br>Mayor's Name      | 2023<br>Term Expires             | Name              | Term Expire |
|                                 |                                  | Guy Masi          | 2021        |
| Municipal Officials             |                                  | Glenn Deitz       | 2023        |
|                                 | 1/25/2021<br>Date of Orig. Appt. | Carl Lazzaro      | 2022        |
| Suzanne Boland                  | C-2053                           | John Richardson   | 2021        |
| Municipal Clerk                 | Cert. No.                        |                   | 2021        |
| Kerri Womack                    | T-8513                           |                   |             |
| Tax Collector                   | Cert. No.                        |                   |             |
| Deborah Bonanno                 | N-1683                           |                   |             |
| Chief Financial Officer         | Cert. No.                        |                   |             |
| Raymond Sarinelli               | 563                              |                   |             |
| Registered Municipal Accountant | Lic. No.                         |                   |             |
| William Hinkes                  |                                  |                   |             |
| Municipal Attorney              |                                  |                   |             |
|                                 | _                                |                   |             |
|                                 |                                  |                   |             |

#### MUNICIPAL BUDGET NOTICE

| Sectio | n 1.                                    |                             |               |                      |                        |                     |                          |                              |
|--------|-----------------------------------------|-----------------------------|---------------|----------------------|------------------------|---------------------|--------------------------|------------------------------|
|        | Municipal Budget of the                 | TOWNSHIP                    | of            | FF                   | REDON                  | , County of         | SUSSEX                   | for the Fiscal Year 2021     |
|        | Be it Resolved, that the follo          | owing statements of revenue | es and approp | iations shall consti | tute the Municipal Bu  | dget for the year 2 | 021;                     |                              |
|        | Be it Further Resolved, that            | said Budget be published ir | the           |                      | New Jersey H           | erald               |                          |                              |
|        | in the issue of                         | <u>May 11</u> , 2021        |               |                      |                        |                     |                          |                              |
|        | The Governing Body of the               | TOWNSHIP                    | of            | FREI                 | DON                    | does hereby app     | prove the following as t | he Budget for the year 2021: |
|        | <b>RECORDED V</b><br>(Insert last name) |                             | /es           |                      | Nay                    | /s                  | Abstaine                 |                              |
| of     | Notice is hereby given that FREDON      | •                           |               | •                    | COMMITTE<br>, on April | EPERSONS<br>26      |                          | TOWNSHIP                     |
| 01     | A Hearing on the Budget ar              |                             | -             | Township             |                        |                     | _, 2021.<br>ay 27        | , 2021 at                    |
| 7:00   |                                         |                             |               |                      |                        |                     |                          | _,,                          |
|        | ed persons.                             |                             | C C           |                      | , , ,                  | . ,                 |                          |                              |